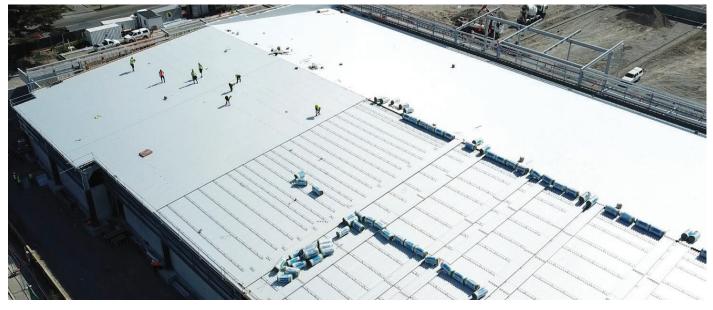

#### SPECIFIED ROOFLOGIC SYSTEM

RoofLogic's FiberthermX system:-

- RL LinerDeck (0.55 mm Zincalume) •
- RL LinerDeck (0.55 mm Zinacore)
- RL TopDeck T (0.55 mm Zinacore)
- Structural Post and Rail
- Fibertherm Insulation