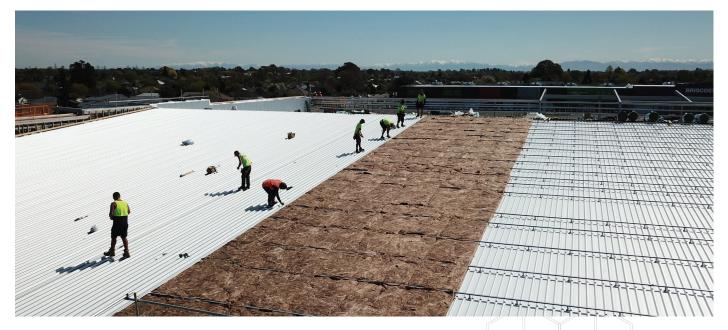

#### SPECIFIED ROOFLOGIC SYSTEM

RoofLogic's FiberthermX system:-

- RL LinerDeck (0.55 mm Zincalume) •
- RL LinerDeck (0.55 mm Zinacore)
- RL TopDeck T (0.55 mm Zinacore)
- Structural Post and Rail
- Fibertherm Insulation