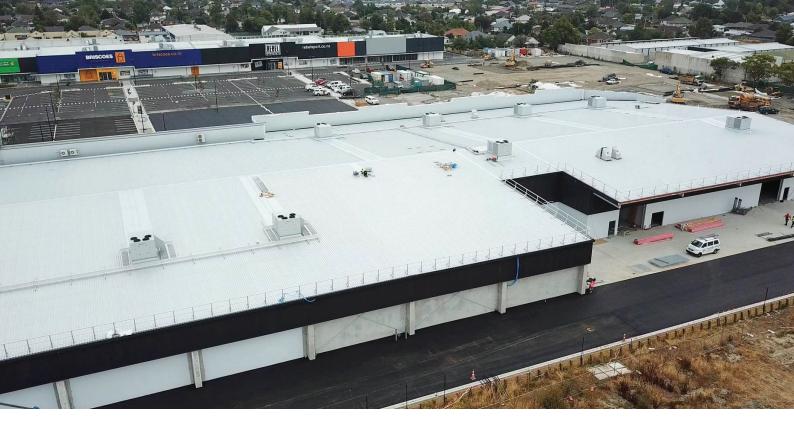

# KMART PAPANUI

www.rooflogic.co.nz

RL System: 4,500 m<sup>2</sup> Project Size: Location: Project Date: 2020

RL FiberthermX Christchurch

Architect: Contractor: Installer:

Intrados **Envision Eighty 20** Graham Hill Roofing

### **PROJECT DESCRIPTION**

The 4,500-square-meter store has adopted the chain's "fresh store layout," a design being implemented across the country.