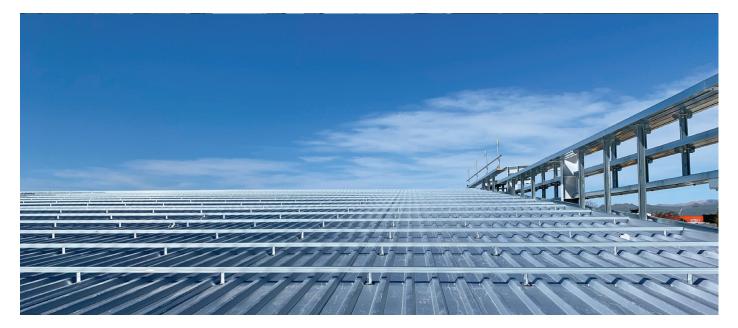

#### SPECIFIED ROOFLOGIC SYSTEM

RoofLogic's FiberthermX system:-

- RL LinerDeck (0.55 mm Zincalume) •
- RL LinerDeck (0.55 mm Zinacore)
- RL TopDeck T (0.55 mm Zinacore)
- Structural Post and Rail
- Fibertherm Insulation