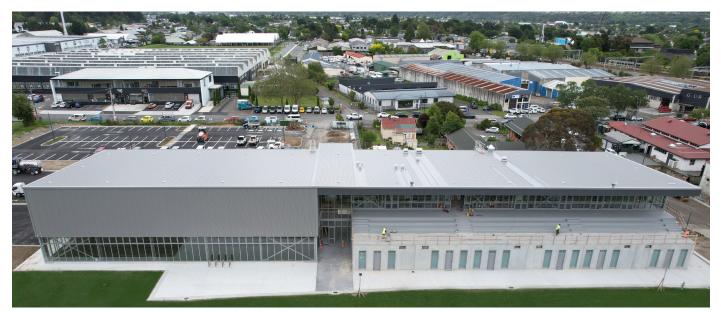

## PROJECT DESCRIPTION

The centrepiece of the park's redevelopment is a community facility made up of a grandstand, new shared clubrooms, multiuse spaces, and a publicly accessible 'greenroom' (a gymnasium space with artificial turf flooring). The plans also include amenities to support the new building and nearby rugby fields.