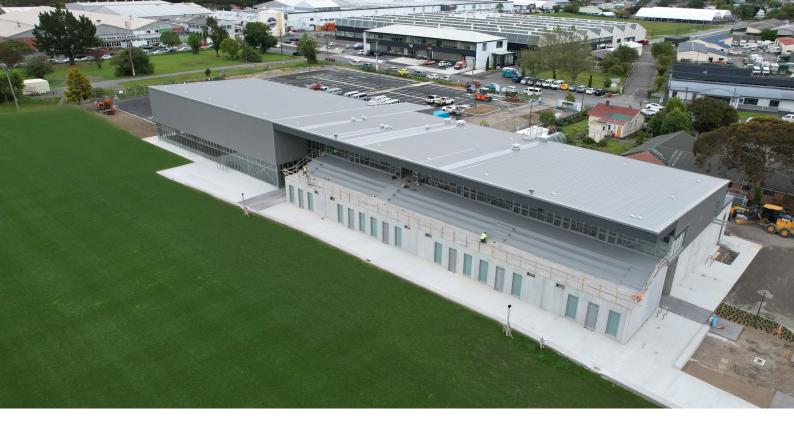

## PROJECT DESCRIPTION

The centrepiece of the park's redevelopment is a community facility made up of a grandstand, new shared clubrooms, multiuse spaces, and a publicly accessible 'greenroom' (a gymnasium space with artificial turf flooring). The plans also include amenities to support the new building and nearby rugby fields.

The roof and facade feature RoofLogic Systems. Specifically, the Green Room's roof system includes a perforated LinerDeck to improve acoustic absorption and regulate the interior's reverberation time.