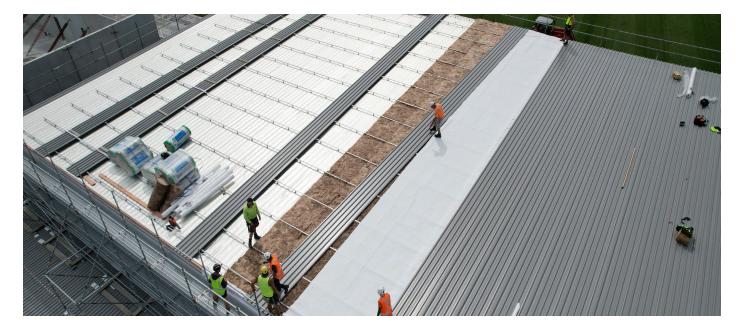

## SPECIFIED ROOFLOGIC SYSTEM

RoofLogic's FiberthermX system:-Lower Roof:

- RL LinerDeck (0.55 Zincalume)
- RL VCL
- RL Stonewool 100mm
- RL Underlay
- RL TopDeck-T (0.55mm Zinacore)

Upper Roof (Green Room):

- RL Perforated LinerDeck 0.75 Mag (trapezoidal) supplied in white
- RL Acoustic Infill (130mm x 40mm)
- RL Structural Post Support Bracket
- RL VCL
- RL 100mm Structural Post and Rail
- 100mm Fibertherm Insulation
- FRU36 Underlay (with Double sided tape)
- TopDeck-T (0.55mm Zinacacore)

#### Upper Roof:

- RL LinerDeck (0.55 zincalume)
- RL Butyl Tape & Foam Closures
- RL 150mm Structural Post and Rail
- 150mm Fibertherm Insulation
- FRU36 Underlay (with Double sided tape)
- TopDeck-T (0.55mm Zinacacore)