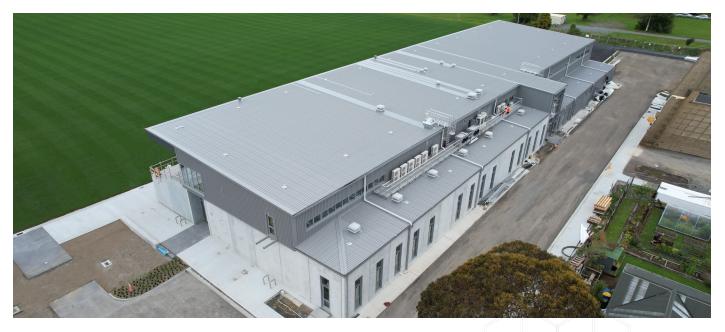

## PROJECT DESCRIPTION

The centrepiece of the park's redevelopment is a community facility made up of a grandstand, new shared clubrooms, multiuse spaces, and a publicly accessible 'greenroom' (a gymnasium space with artificial turf flooring). The plans also include amenities to support the new building and nearby rugby fields.

Wall Cladding Over Steel Girts:

- RL Cassette Liner Tray (600mm (w) x 100mm (d)) supplied in white
- RL Butyl Tape and compression strip)
- RL Smart Façade 100mm
- RL Rhom Rail
- RL TopDeck-T (0.55 Zinacore)