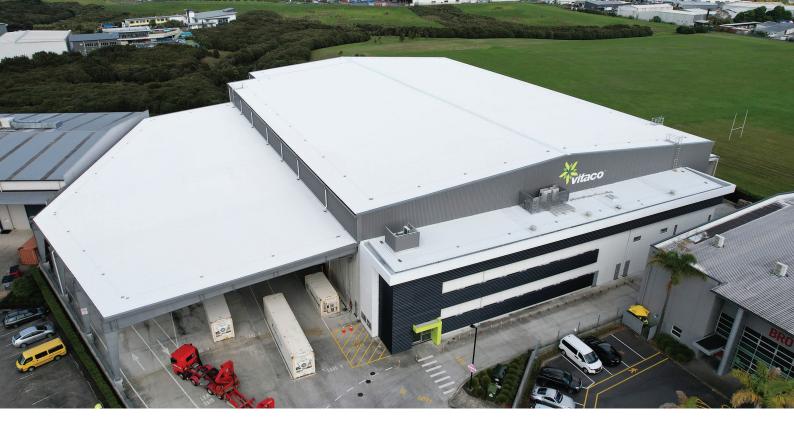

## VITACO HEALTH FOODS

RL System: RL FiberthermX

Project Size: 5,500 m²
Location: East Tamaki
Project Date: 2020

Architect: VRLA Architects
Contractor: Savory Construction

Installer: Steel Roofing Limited

## PROJECT DESCRIPTION

Vitaco Health Ltd, is the largest natural health supplement and specialist food and beverage manufacturer in Australasia. They selected FiberthermX for their new facility as an effective way to naturally maintain consistent internal temperature.

"Pleased to report that, without cooling, the daily maximum and minimum summer temperatures only vary between 1 and 2 degrees as a result of the RoofLogic warm roof system" – Vitaco project Engineer.

Roof to warehouse is a gable warm roof with long run profiled metal sheet on DHS purlins, with eaves gutters. Roof to office is mono-pitch warm roof with long run profiled metal sheet and waterproof membrane box gutters.