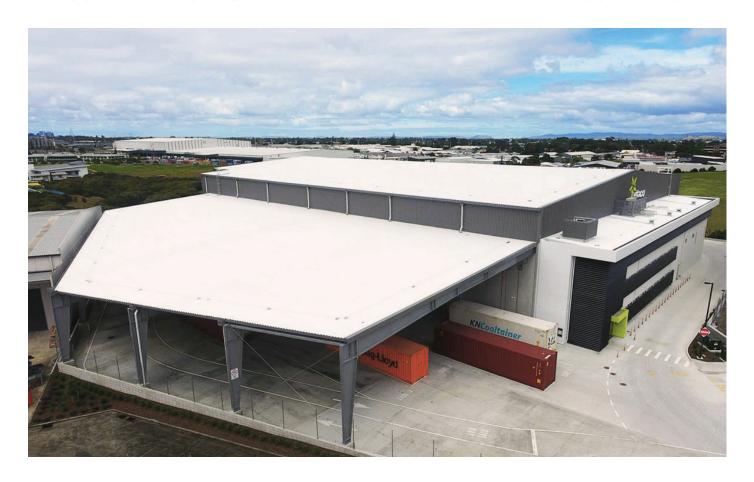

## VITACO HEALTH FOODS

RL System: RL FiberthermX

Project Size: 5,500 m²
Location: East Tamaki
Project Date: 2020

Architect: VRLA Architects
Contractor: Savory Construction

Installer: Steel Roofing Limited

## PROJECT DESCRIPTION

Vitaco Health Ltd, is the largest natural health supplement and specialist food and beverage manufacturer in Australasia. They selected FiberthermX for their new facility as an effective way to naturally maintain consistent internal temperature.

"Pleased to report that, without cooling, the daily maximum and minimum summer temperatures only vary between 1 and 2 degrees as a result of the RoofLogic warm roof system" – Vitaco project Engineer.

Roof to warehouse is a gable warm roof with long run profiled metal sheet on DHS purlins, with eaves gutters. Roof to office is mono-pitch warm roof with long run profiled metal sheet and waterproof membrane box gutters.