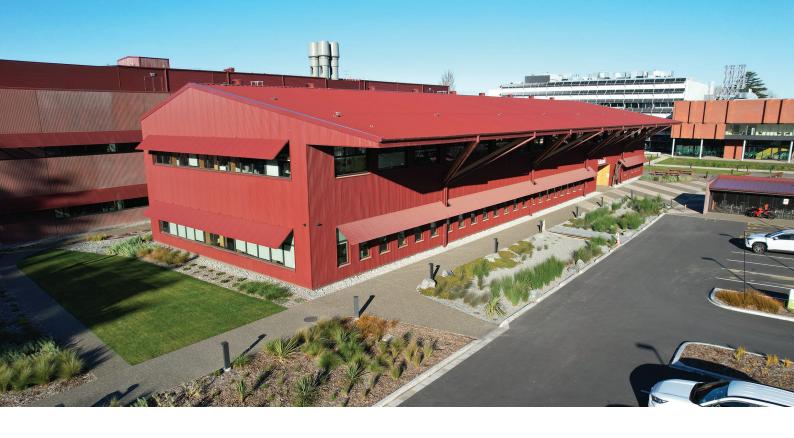

## TUHIRAKI

RL System: Ultratherm MSR, Ultratherm Xtreme

**Project Size:** 4,000 m<sup>2</sup> **Location:** Christchurch

Project Date: 2024

Architect: Architectus

Contractor: Naylor Love

Installer: Graham Hill Roofing and SWP Commercial

## PROJECT DESCRIPTION

AgResearch is a Crown Research Institute (CRI) tasked with delivering leading agricultural science and innovation to benefit the wider Aotearoa economy. Located within the takiwā of Te Taumutu Rūnanga the organisation's new headquarters and research centre consolidates research/laboratory and workplace functions on a new site adjacent the Lincoln University Campus.