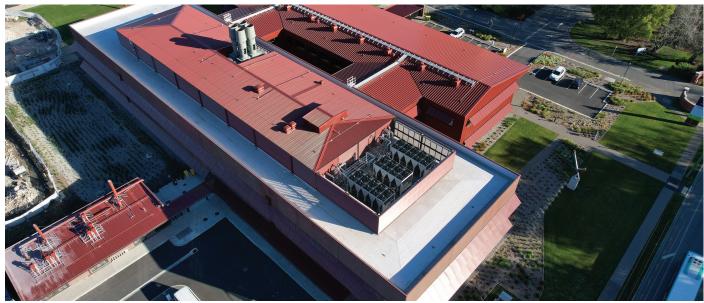

## SPECIFIED ROOFLOGIC SYSTEM

RoofLogic's Ultratherm MSR system:-

- RL Vapour Control Layer
- RL PIR Board
- RL Stonewool
- RL Underlay
- Associated fasteners, washers and adhesives

RoofLogic's Ultratherm Xtreme system:-

- Concrete substrate
- RL Vapour Control Layer
- RL Tapered PIR (50mm 290mm)
- FiberTite KEE membrane

AGRESEARCH PROJECT PROFILE