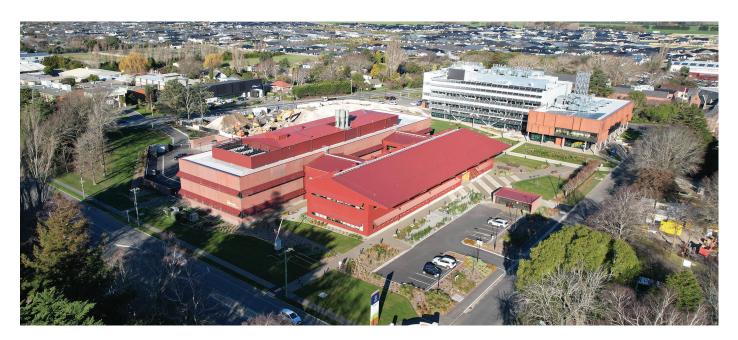

## TUHIRAKI

RL System: Ultratherm MSR, Ultratherm Xtreme

**Project Size:** 4,000 m<sup>2</sup> **Location:** Christchurch

Project Date: 2024

Architect: Architectus

Contractor: Naylor Love

Installer: Graham Hill Roofing and SWP Commercial

## PROJECT DESCRIPTION

AgResearch is a Crown Research Institute (CRI) tasked with delivering leading agricultural science and innovation to benefit the wider Aotearoa economy. Located within the takiwā of Te Taumutu Rūnanga the organisation's new headquarters and research centre consolidates research/laboratory and workplace functions on a new site adjacent the Lincoln University Campus.