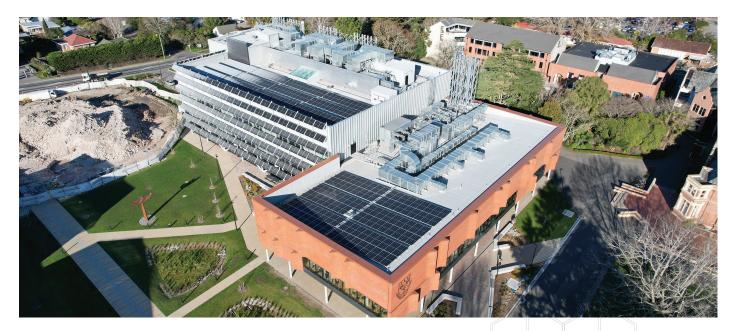

## PROJECT DESCRIPTION

AgResearch is a Crown Research Institute (CRI) tasked with delivering leading agricultural science and innovation to benefit the wider Aotearoa economy. Located within the takiwā of Te Taumutu Rūnanga the organisation's new headquarters and research centre consolidates research/laboratory and workplace functions on a new site adjacent the Lincoln University Campus.