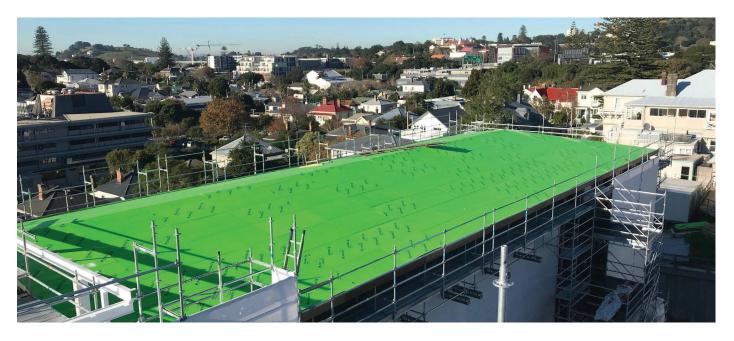

#### SYSTEM BENEFITS

- Roof ensured internal temperature could be maintained at precise levels.
- Completely non-penetrated roof profile with no end lapping of sheets which would be required with a composite panel roof.
- Thermal and hygrothermal performance.
- Integrated day-lighting solution.
- Long term durability in exposed coastal environment.
- Rapid close in.
- Reduction in power usage.

### SPECIFIED ROOFLOGIC SYSTEM

RoofLogic's Ultratherm MSR system:-

- **RL** LinerDeck •
- RL Vapour Control Layer
- **RL** Acoustic Board
- **RL PIR Board**
- RL TopDeck True Oak