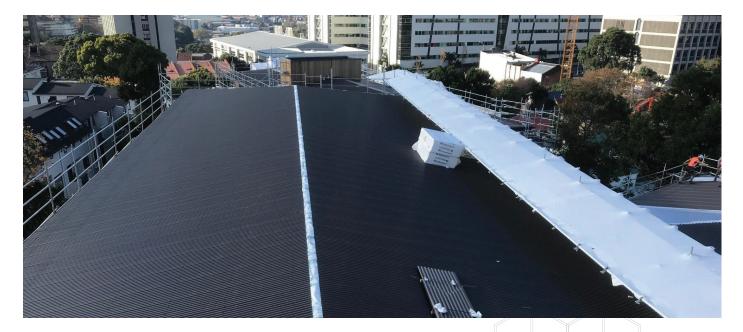

#### SYSTEM BENEFITS

- Roof ensured internal temperature could be maintained at precise levels.
- Completely non-penetrated roof profile with no end lapping of sheets which would be required with a composite panel roof.
- Thermal and hygrothermal performance.
- Integrated day-lighting solution.
- Long term durability in exposed coastal environment.
- Rapid close in.
- Reduction in power usage.

### SPECIFIED ROOFLOGIC SYSTEM

RoofLogic's Ultratherm MSR system:-

- **RL** LinerDeck •
- RL Vapour Control Layer
- **RL** Acoustic Board
- **RL PIR Board**
- RL TopDeck True Oak