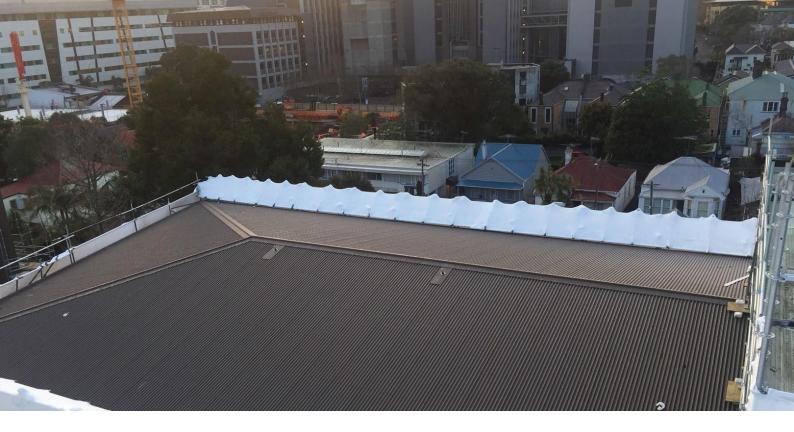

#### SYSTEM BENEFITS

- Roof ensured internal temperature could be maintained at precise levels.
- Completely non-penetrated roof profile with no end lapping of sheets which would be required with a composite panel roof.
- Thermal and hygrothermal performance.
- Integrated day-lighting solution.
- Long term durability in exposed coastal environment.
- Rapid close in.
- Reduction in power usage.

### SPECIFIED ROOFLOGIC SYSTEM

RoofLogic's Ultratherm MSR system:-

- **RL** LinerDeck •
- RL Vapour Control Layer
- **RL** Acoustic Board
- **RL PIR Board**
- RL TopDeck True Oak