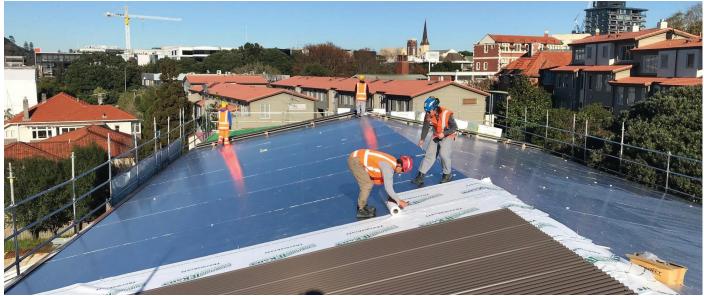

#### SYSTEM BENEFITS

- Roof ensured internal temperature could be maintained at precise levels.
- Completely non-penetrated roof profile with no end lapping of sheets which would be required with a composite panel roof.
- Thermal and hygrothermal performance.
- Integrated day-lighting solution.
- Long term durability in exposed coastal environment.
- Rapid close in.
- Reduction in power usage.

### SPECIFIED ROOFLOGIC SYSTEM

RoofLogic's Ultratherm MSR system:-

- **RL** LinerDeck •
- RL Vapour Control Layer
- **RL** Acoustic Board
- **RL PIR Board**
- RL TopDeck True Oak