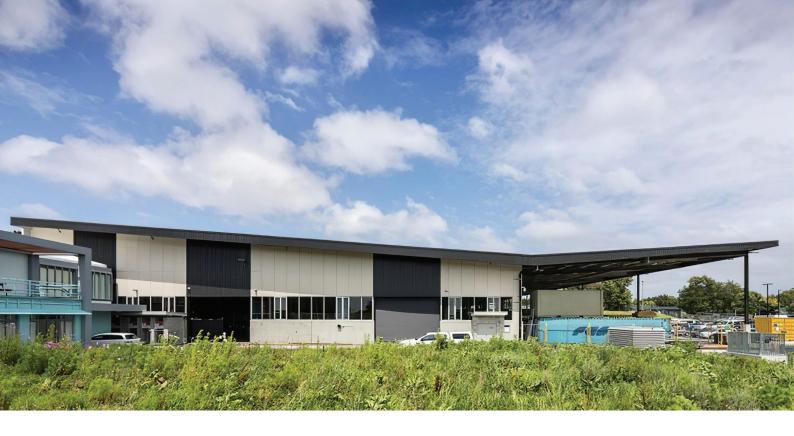

# MATAAHO UNITEC TRAINING FACILITY

RL System: Project Size: Location: Project Date:

Ultratherm MSR 6,000 m<sup>2</sup> Auckland 2017 Architect:IContractor:AInstaller:T

DGSE Architects Argon Construction Topline Roofing

#### **PROJECT DESCRIPTION**

Unitec was a large commercial roof installation. The project requirement was for a thermally and acoustically efficient roof system which provided good internal aesthetics and robust detailing. The roof was installed in compliance with a compressed construction programme and provided a high quality solution for the client.