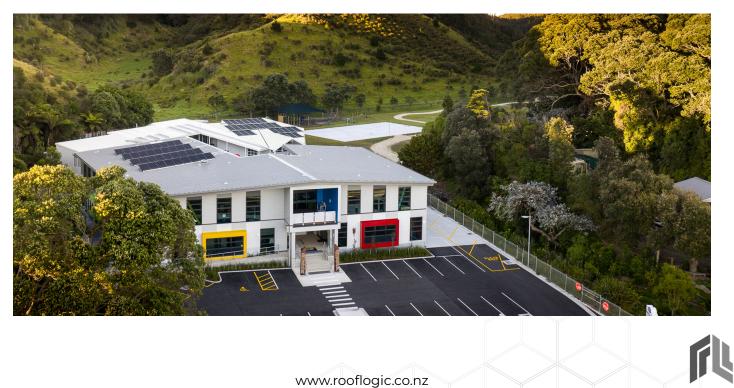

#### **PROJECT DESCRIPTION**

Ohope Beach school is located east of Whakatāne and just a stone's throw from the sea. The redevelopment includes a new two-storey innovative learning block with an equivalent to 11 new teaching spaces, grouped in sets of two or three hubs.

The design is specialised for the coastal environment and inherently incorporates sustainable solutions, including the highest standards of lighting, ventilation, temperature control, air quality, and acoustics.