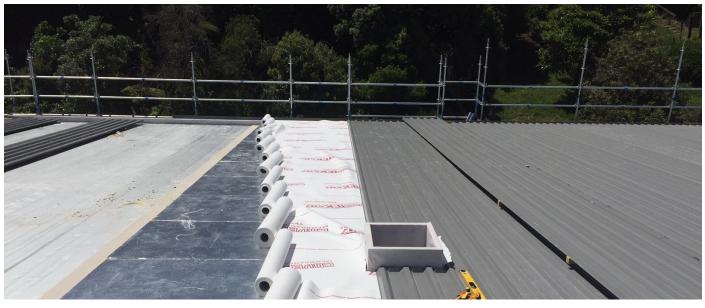

#### SPECIFIED ROOFLOGIC SYSTEM

RoofLogic's Ultratherm MSR system:-

- RL LinerDeck
- RL Vapour Control Layer
- RL Acoustic Board
- RL PIR Board
- RL Underlay
- RL TopDeck T