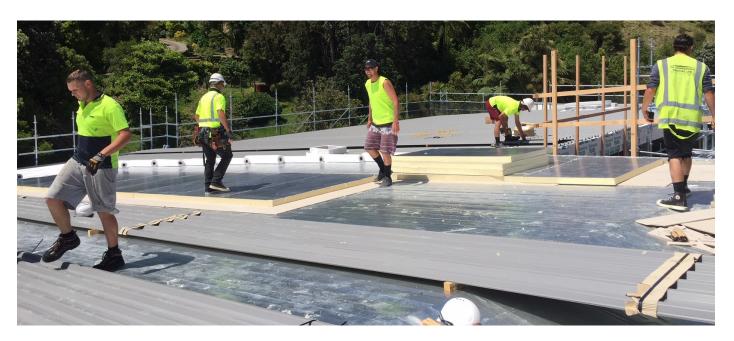

#### SPECIFIED ROOFLOGIC SYSTEM

RoofLogic's Ultratherm MSR system:-

- RL LinerDeck
- RL Vapour Control Layer
- RL Acoustic Board
- RL PIR Board
- RL Underlay
- RL TopDeck T