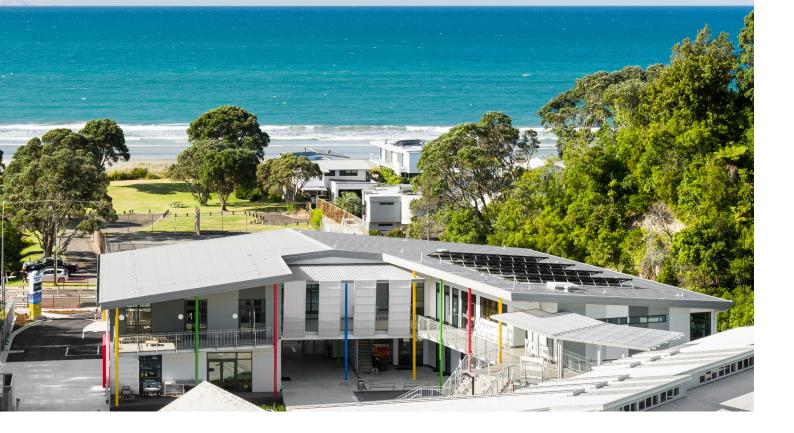

#### **PROJECT DESCRIPTION**

Ohope Beach school is located east of Whakatāne and just a stone's throw from the sea. The redevelopment includes a new two-storey innovative learning block with an equivalent to 11 new teaching spaces, grouped in sets of two or three hubs.

The design is specialised for the coastal environment and inherently incorporates sustainable solutions, including the highest standards of lighting, ventilation, temperature control, air quality, and acoustics.