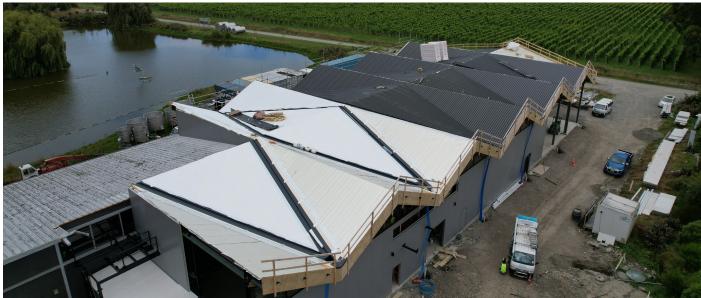

With growth, a new extension was designed for the Winery. Together with Silvester Clark, DLA Architects created a complex & interesting roof formation that is perfectly suited to Ultratherm MSR. The Ultratherm MSR gives consistent thermal performance across all the hips and valleys.

## SPECIFIED ROOFLOGIC SYSTEM

RoofLogic's Ultratherm MSR system:-

- RL LinerDeck
- RL Vapour Control Layer
- RL PIR Board
- Underlay
- RL TopDeck T

URLAR VINYARD PROJECT PROFILE