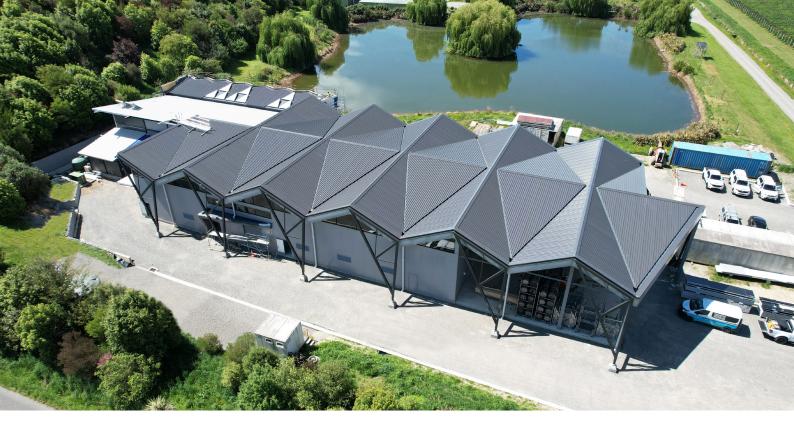

## URLAR VINEYARD

**RL System:** Ultratherm MSR

Project Size:1,750m²Location:WairarapaProject Date:2024

Architect: DLA Architects
Contractor: Rigg-Zschokke
Installer: Tararua Roofing

## PROJECT DESCRIPTION

A Scottish Gaelic word that means the earth; Urlar Winery is a family owned vineyard proudly specialising in handcrafted wines which are managed through traditional sustainable practices.

With growth, a new extension was designed for the Winery. Together with Silvester Clark, DLA Architects created a complex & interesting roof formation that is perfectly suited to Ultratherm MSR. The Ultratherm MSR gives consistent thermal performance across all the hips and valleys.