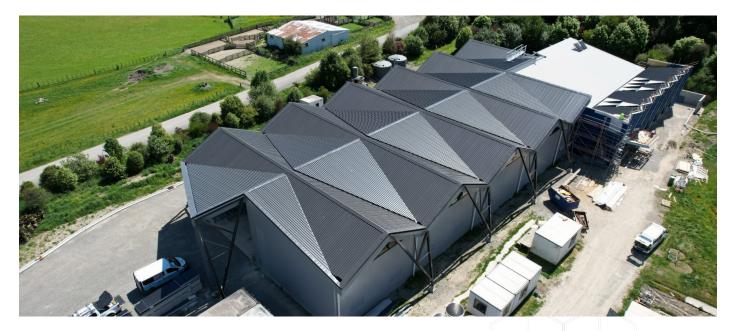

With growth, a new extension was designed for the Winery. Together with Silvester Clark, DLA Architects created a complex & interesting roof formation that is perfectly suited to Ultratherm MSR. The Ultratherm MSR gives consistent thermal performance across all the hips and valleys.