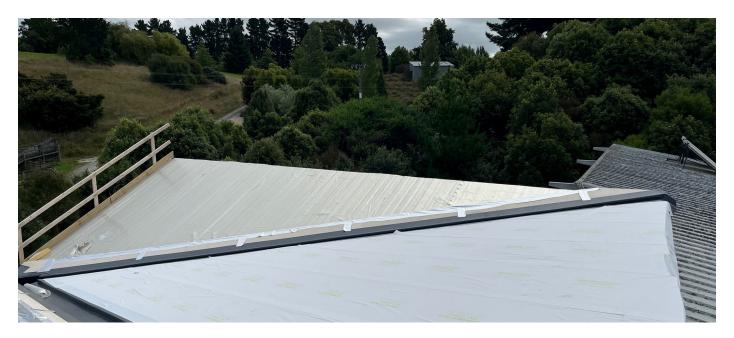

## SPECIFIED ROOFLOGIC SYSTEM

RoofLogic's Ultratherm MSR system:-

- RL LinerDeck
- RL Vapour Control Layer
- RL PIR Board
- Underlay
- RL TopDeck T

URLAR VINYARD PROJECT PROFILE