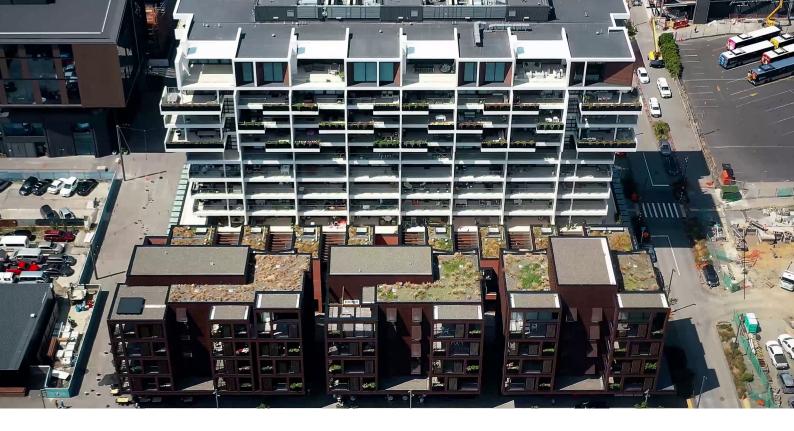

## PROJECT DESCRIPTION

A substantial new residential development located within Auckland City's rapidly developing Wynyard Quarter. Wynyard Central incorporates low rise, high rise and town house elements and presents some unique challenges in terms of roof design and construction. The roof system had to accommodate a range of thermal requirements, often complex roof geometry and a number of green roof areas. The building height, shape and location meant the RoofLogic system had to be engineered to meet extreme wind design loads.