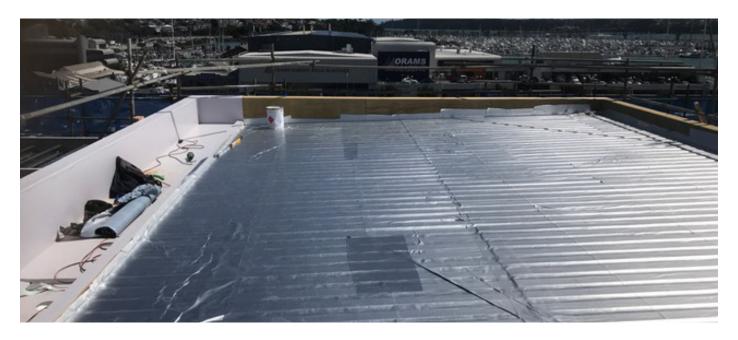

## SPECIFIED ROOFLOGIC SYSTEM

RoofLogic's Ultratherm Xtreme (FiberTite) system:-

- RL Structural Steel Base Deck.
- RL Vapour Control Layer.
- RL PIR Board (100mm.)
- RL Roof Board (HD.)
- FiberTite KEE Membrane.