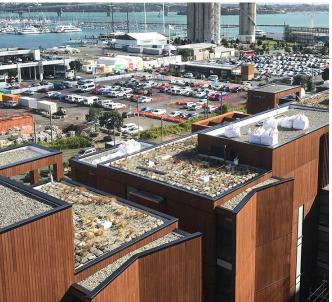

## PROJECT DESCRIPTION

A substantial new residential development located within Auckland City's rapidly developing Wynyard Quarter. Wynyard Central incorporates low rise, high rise and town house elements and presents some unique challenges in terms of roof design and construction. The roof system had to accommodate a range of thermal requirements, often complex roof geometry and a number of green roof areas. The building height, shape and location meant the RoofLogic system had to be engineered to meet extreme wind design loads.

## SPECIFIED ROOFLOGIC SYSTEM

RoofLogic's Ultratherm Xtreme (FiberTite) system:-

- RL Structural Steel Base Deck.
- RL Vapour Control Layer.
- RL PIR Board (100mm.)
- RL Roof Board (HD.)
- FiberTite KEE Membrane.