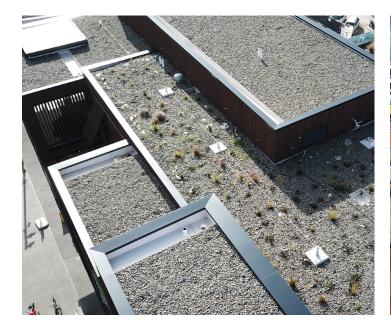

## PROJECT DESCRIPTION

A substantial new residential development located within Auckland City's rapidly developing Wynyard Quarter. Wynyard Central incorporates low rise, high rise and town house elements and presents some unique challenges in terms of roof design and construction. The roof system had to accommodate a range of thermal requirements, often complex roof geometry and a number of green roof areas. The building height, shape and location meant the RoofLogic system had to be engineered to meet extreme wind design loads.

## SPECIFIED ROOFLOGIC SYSTEM

RoofLogic's Ultratherm Xtreme (FiberTite) system:-

- RL Structural Steel Base Deck.
- RL Vapour Control Layer.
- RL PIR Board (100mm.)
- RL Roof Board (HD.)
- FiberTite KEE Membrane.