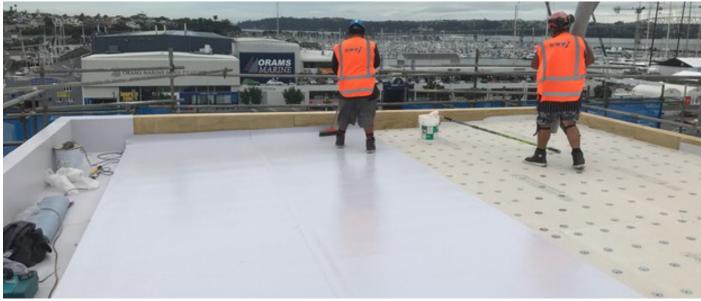

## SPECIFIED ROOFLOGIC SYSTEM

RoofLogic's Ultratherm Xtreme (FiberTite) system:-

- RL Structural Steel Base Deck.
- RL Vapour Control Layer.
- RL PIR Board (100mm.)
- RL Roof Board (HD.)
- FiberTite KEE Membrane.