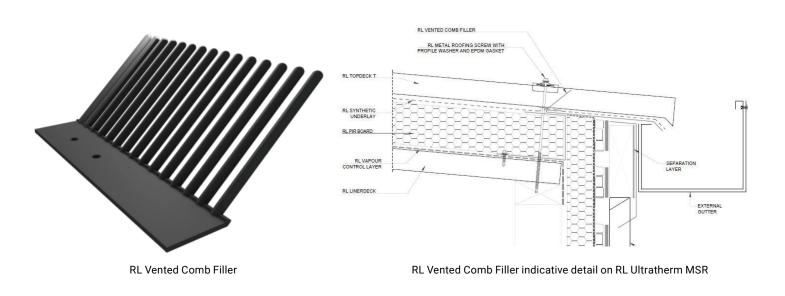

# RL VENTED COMB FILLER

#### DESCRIPTION

Crafted with flexible fingers, the RL Vented Comb Filler is designed to adapt and fill the gaps commonly encountered when using steel roof cladding. It serves as an effective barrier to prevent the entry of birds and larger insects beneath the metal. By closing off these gaps, the RL Vented Comb Filler gives enhanced protection.

#### MATERIAL AND FINISH

Manufactured through injection molding using Polypropylene material, the RL Vented Comb Filler is available in black. The comb features a 4 mm grille for ventilation.

It is supplied in lengths of 1000 mm.